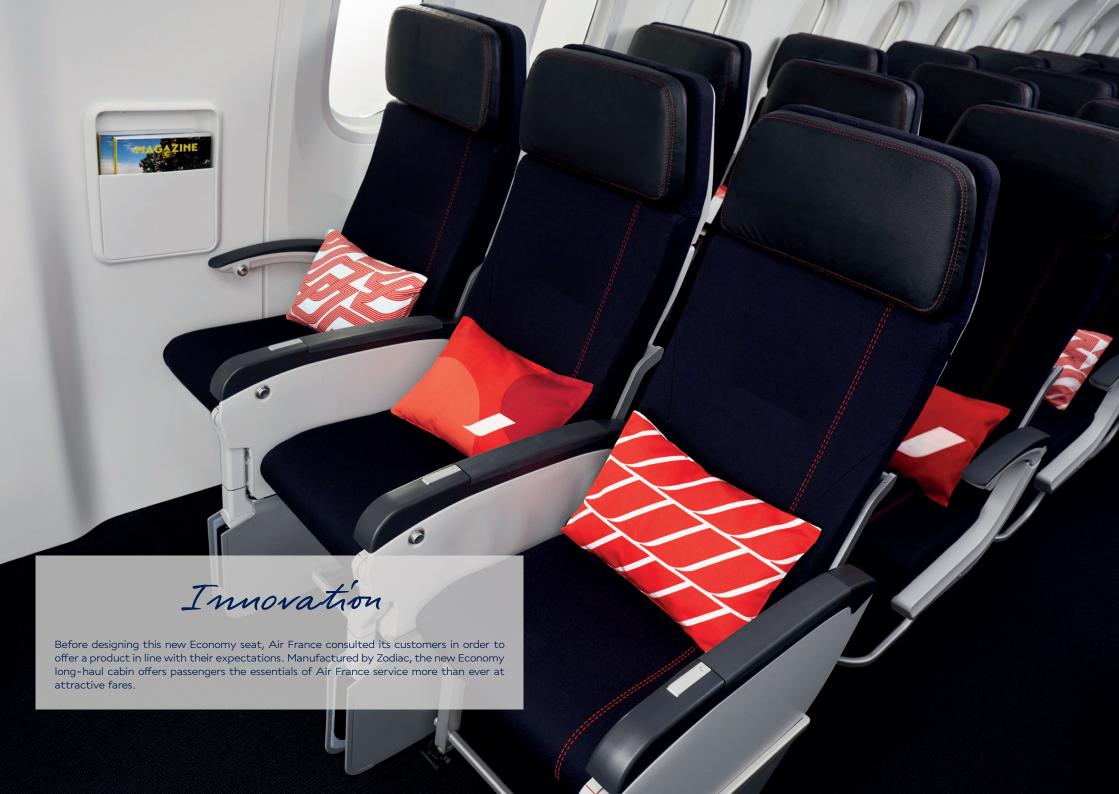

### Relaxation

The Economy seat features a new seat pan and seatback and new seat cushions. Wide soft headrests, which can be raised with movable wings, can be adjusted to suit individual tastes. The seat armrests are fully adjustable and blend into the seatback, facilitating customers' access and ensuring greater comfort.

Each seat discreetly features delicate red overstitching symbolic of the Company's colours. A fleece blanket, headphones, refreshing towelette and eye-mask also contribute to the customers' well-being.