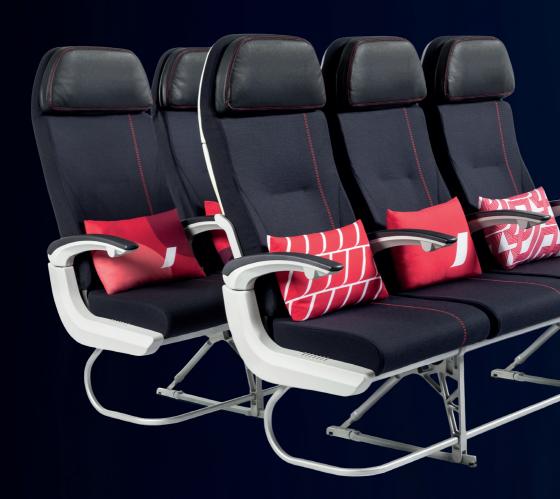

### Relaxation

The Economy seat features a new seat pan and seatback and new seat cushions. Wide soft headrests, which can be raised with movable wings, can be adjusted to suit individual tastes. The seat armrests are fully adjustable and blend into the seatback, facilitating customers' access and ensuring greater comfort.

Each seat discreetly features delicate red overstitching symbolic of the Company's colours. A fleece blanket, headphones, refreshing towelette and eye-mask also contribute to the customers' well-being.