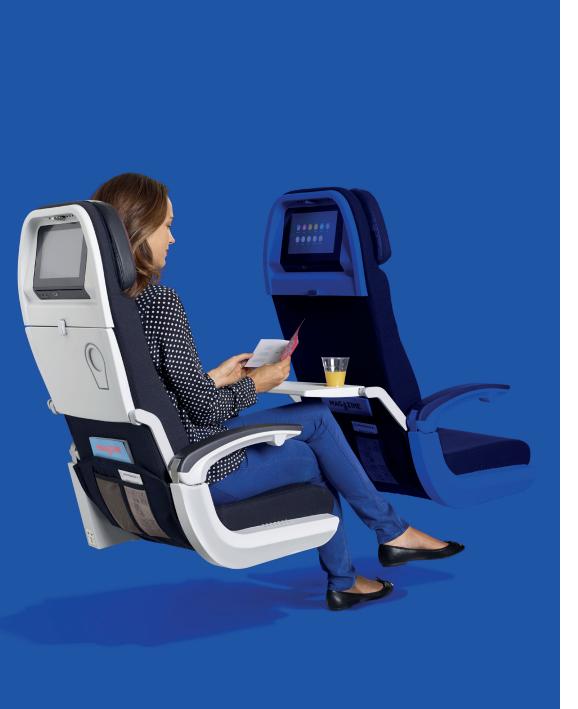

#### Entertainment

Entertainment occupies an important place in the new Economy cabins. There are wide touch screens with high definition images measuring 11 inches. More than 1,200 hours of programming on demand are on offer, available from boarding up through arrival at the destination airport.

118° seat recline

79 cm

43,3 cm

#### 11 inches\*

Dimension of the new HD touch screen

1,200 hours of programming on demand

**4** À la Carte Menus

**1,5 million** young globetrotters travelling every year

**500,000** children's kits distributed each year to our young passengers (3-11 year olds)