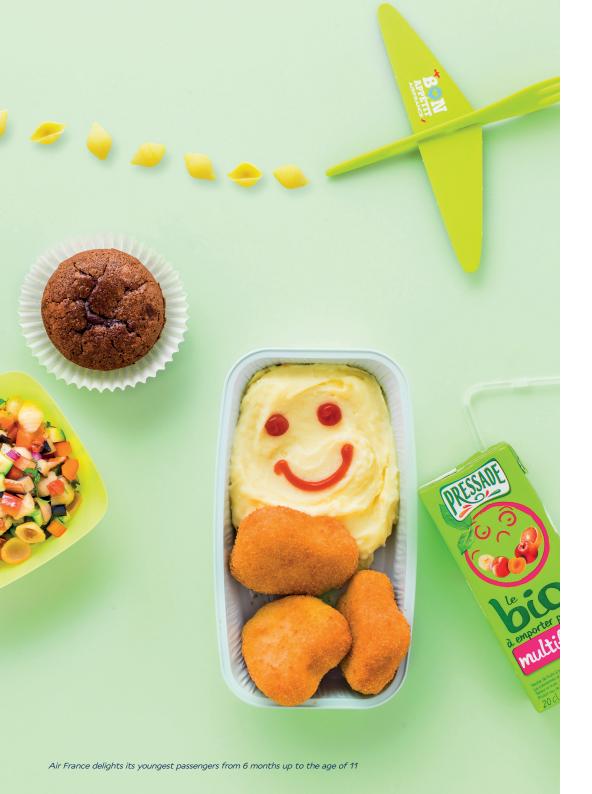

## Fun and games

On the menu for babies from 6 to 24 months, a balanced meal for babies comprises a jar of savory baby food, an organic dessert, milk and finger biscuits.

Young travelers aged 2 to 8 are served a salad, casserole, bread, apple juice and various other treats. From 9 to 11 years old, a menu consisting of organic products is available on request, at least 24 hours prior to departure.

For the company's young passengers, Eugeni Quitlet has designed a colourful, fun and practical tableware range.

To entertain children, there are new games kits for 5 to 8 year olds and 9 to 12 year olds. For babies and toddlers, Air France offers bibs and teddy bears during the flight.