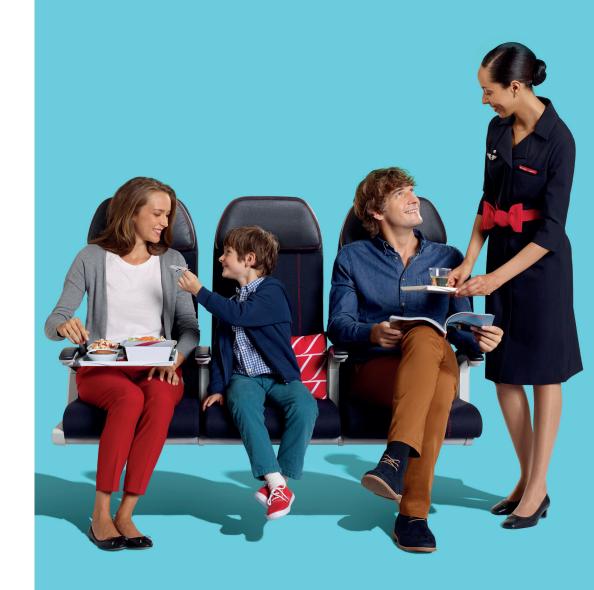

### Relaxation

The Economy seat features a new seat pan and seatback and new seat cushions. Wide soft headrests, which can be raised with movable wings, can be adjusted to suit individual tastes. The seat armrests are fully adjustable and blend into the seatback, facilitating customers' access and ensuring greater comfort.

Each seat discreetly features delicate red overstitching symbolic of the Company's colours. A fleece blanket, headphones, refreshing towelette and eye-mask also contribute to the customers' well-being.