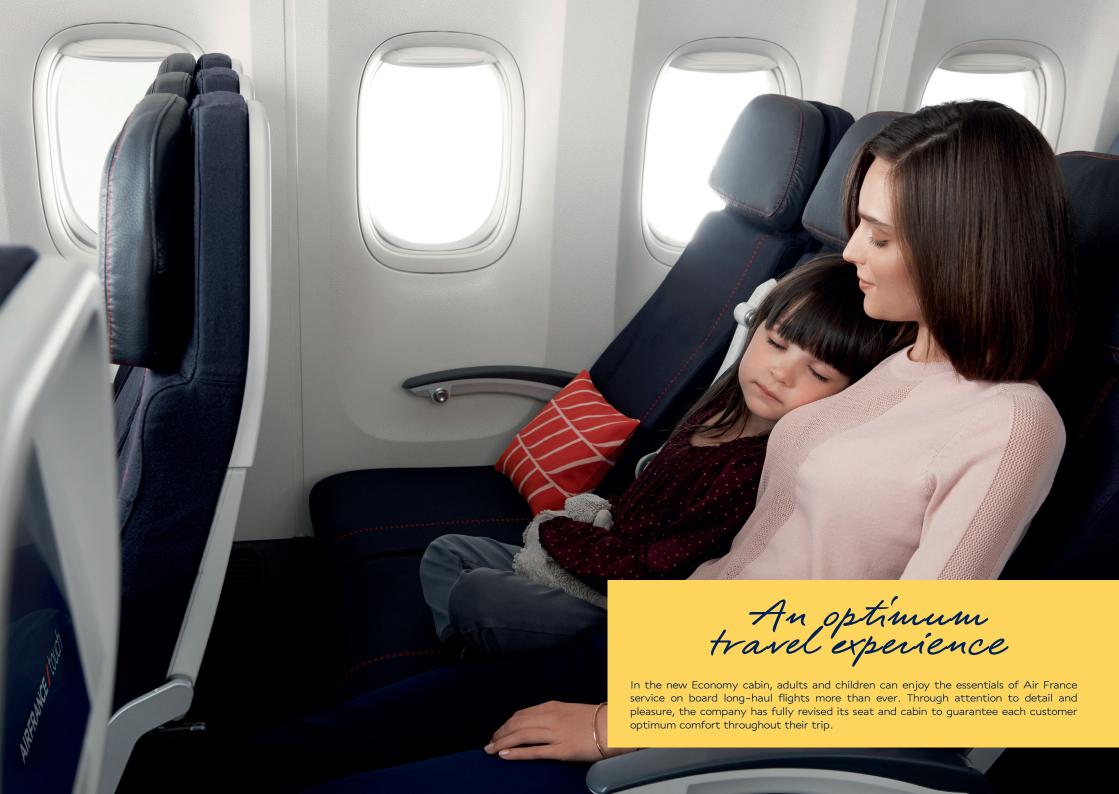

# Economy, optimum for all

### Relaxation

The Economy seat features a new seat pan and seatback and new seat cushions. Wide soft headrests, which can be raised with movable wings, can be adjusted to suit individual tastes. The seat armrests are fully adjustable and blend into the seatback, facilitating customers' access and ensuring greater comfort.

Each seat discreetly features delicate red overstitching symbolic of the Company's colours. A fleece blanket, headphones, refreshing towelette and eye-mask also contribute to the customers' well-being.