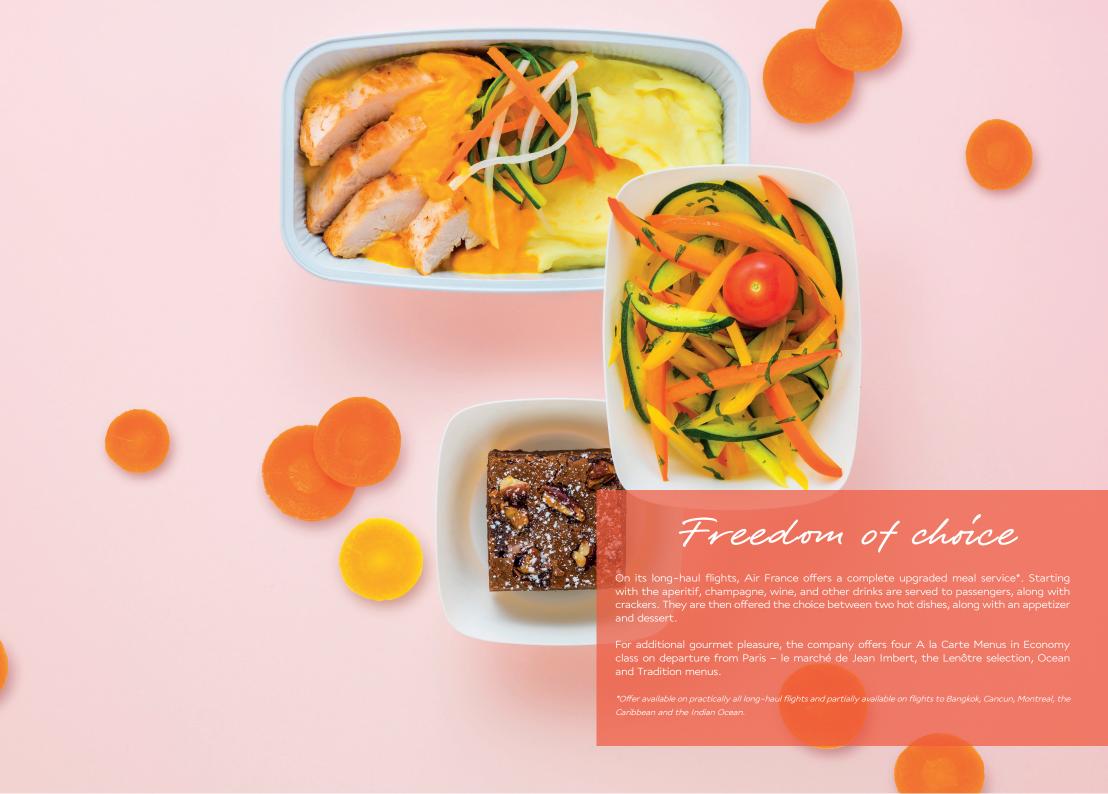

features a new seat pan and seatback and new seat cushions. Wide soft headrests, which can be raised with movable wings, can be adjusted to suit individual tastes. The seat armrests are fully adjustable and blend into the seatback, facilitating customers' access and ensuring greater comfort.

Each seat discreetly features delicate red overstitching symbolic of the Company's colours. A fleece blanket, headphones, refreshing towelette and eye-mask also contribute to the customers' well-being.

#### Entertainment

Entertainment occupies an important place in the new Economy cabins. There are wide touch screens with high definition images measuring 11 inches. More than 1,200 hours of programming on demand are on offer, available from boarding up through arrival at the destination airport.







## Fun and games

On the menu for babies from 6 to 24 months, a balanced meal for babies comprises a jar of savory baby food, an organic dessert, milk and finger biscuits.

Young travelers aged 2 to 8 are served a salad, casserole, bread, apple juice and various other treats. From 9 to 11 years old, a menu consisting of organic products is available on request, at least 24 hours prior to departure.

For the company's young passengers, Eugeni Quitlet has designed a colourful, fun and practical tableware range.

To entertain children, there are new games kits for 5 to 8 year olds and 9 to 12 year olds. For babies and toddlers, Air France offers bibs and teddy bears during the flight.

118° seat recline

79 cm

43,3 cm

#### 11 inches\*

Dimension of the new HD touch screen

1,200 hours o